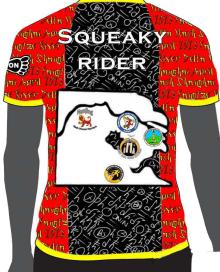

# Everyone who books and pays on time will receive a patch for the event:

YRD Shirts are available for 130rmb if booked in advance.

These are made by Rocket Science Sport and are quality running shirts that come with a year-long guarantee.

Check the sizing chart and say when you sign up and pay if you would like your hash name on the back.

NOTE – These are a runners fit so check sizes carefully!