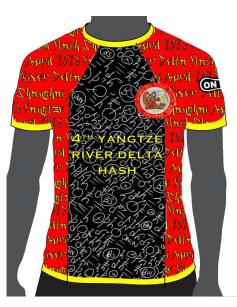

# Everyone who books and pays on time will receive a patch for the event:

YRD Shirts are available for 130rmb if booked in advance.

These are made by Rocket Science Sport and are quality running shirts that come with a year-long guarantee.

Check the sizing chart and say when you sign up and pay if you would like your hash name on the back.

NOTE – These are a runners fit so check sizes carefully!