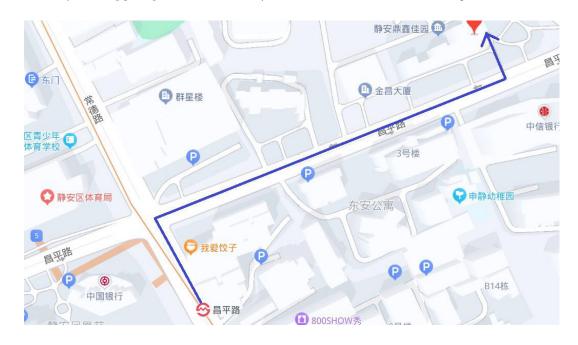

## HASH Bar

Our Hash Bar is the BNC 685 Xikang Lu, near Changping Lu, Shanghai, China

中国上海, 西康路 685 号, 近昌平路

## Closest metro (Changping Lu on line 7) is less than 500m away!