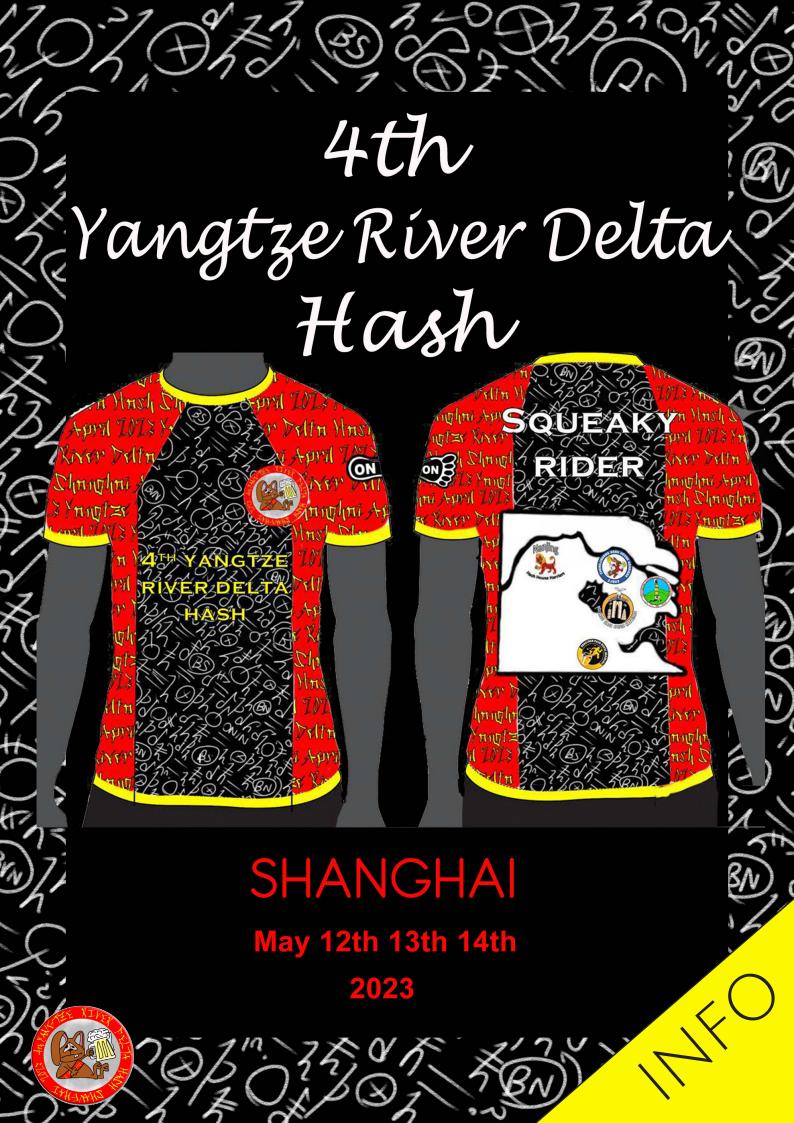

# Everyone who books and pays on time will receive a patch for the event:

YRD Shirts are available for 130rmb if booked in advance.

These are made by Rocket Science Sport and are quality running shirts that come with a year-long guarantee.

Check the sizing chart and say when you sign up and pay if you would like your hash name on the back.

NOTE – These are a runners fit so check sizes carefully!